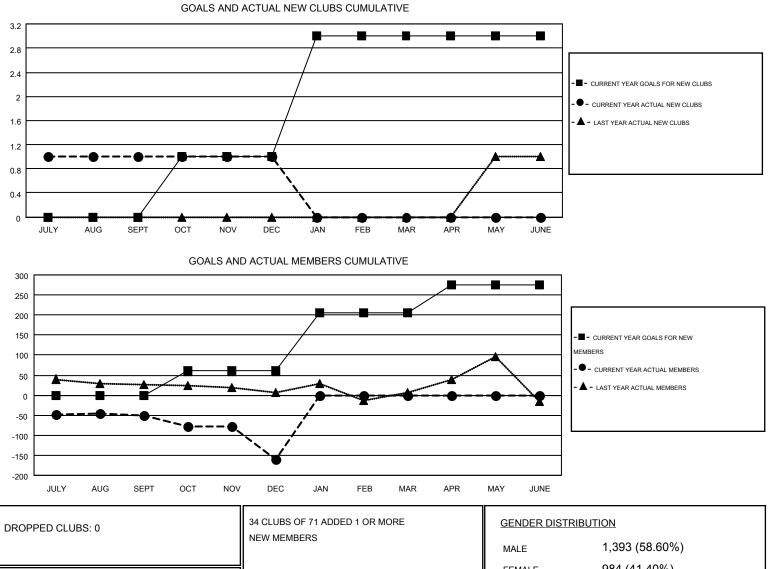

## GMT: GARY WONG

| CM    | Γ CA | 1 |
|-------|------|---|
| Givin |      | 1 |

| -                     |                  | Clubs     |                  |                       |               |                    | Members                                |                    |                  |
|-----------------------|------------------|-----------|------------------|-----------------------|---------------|--------------------|----------------------------------------|--------------------|------------------|
| RESULTS FOR 2015-2016 |                  |           |                  | RESULTS FOR 2015-2016 |               |                    |                                        |                    |                  |
| QUARTER               | NEW CLUB<br>GOAL | NEW CLUBS | DROPPED<br>CLUBS | NET<br>GAIN/LOSS      | QUARTER       | NEW MEMBER<br>GOAL | CHARTER AND<br>NEW<br>MEMBERS<br>ADDED | DROPPED<br>MEMBERS | NET<br>GAIN/LOSS |
| JULY/AUG/SEPT         | 0                | 1         | 0                | 1                     | JULY/AUG/SEPT | 0                  | 104                                    | 154                | -50              |
| OCT/NOV/DEC           | 1                | 0         | 0                | 0                     | OCT/NOV/DEC   | 60                 | 58                                     | 168                | -110             |
| JAN/FEB/MAR           | 2                | 0         | 0                | 0                     | JAN/FEB/MAR   | 145                | 0                                      | 0                  | 0                |
| APR/MAY/JUNE          | 0                | 0         | 0                | 0                     | APR/MAY/JUNE  | 70                 | 0                                      | 0                  | 0                |